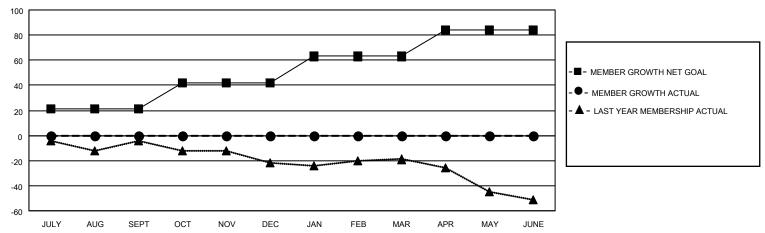

#### GOALS AND ACTUAL MEMBERS CUMULATIVE

| DROPPED CLUBS: 0 |   | 4 CLUBS OF 52 ADDED 1 OR MORE | GENDER DISTRIBUTION            |                |     |
|------------------|---|-------------------------------|--------------------------------|----------------|-----|
|                  |   | NEW MEMBERS                   | MALE                           | 1,021 (73.77%) |     |
|                  |   |                               | FEMALE                         | 363 (26.23%)   |     |
| DROPPED MEMBERS  |   |                               |                                |                |     |
| DECEASED         | 0 | CLICK HERE FOR CUMULATIVE     | TOTAL FAMILY UNIT MEMBERS      |                | 344 |
| CLUB CANCELLED   | 0 | MEMBERSHIP DATA               | FAMILY MEMBERS PAYING HALF 174 |                |     |
| OTHER            | 8 |                               |                                |                |     |
| TOTAL            | 8 |                               | 000                            |                |     |